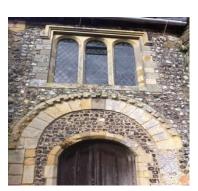

# QUESTION 3

How many arches are there? Are they different in St Peters then St Nicholas and why do you think that?

#### **QUESTION 7**

How many arches are there in both churches?